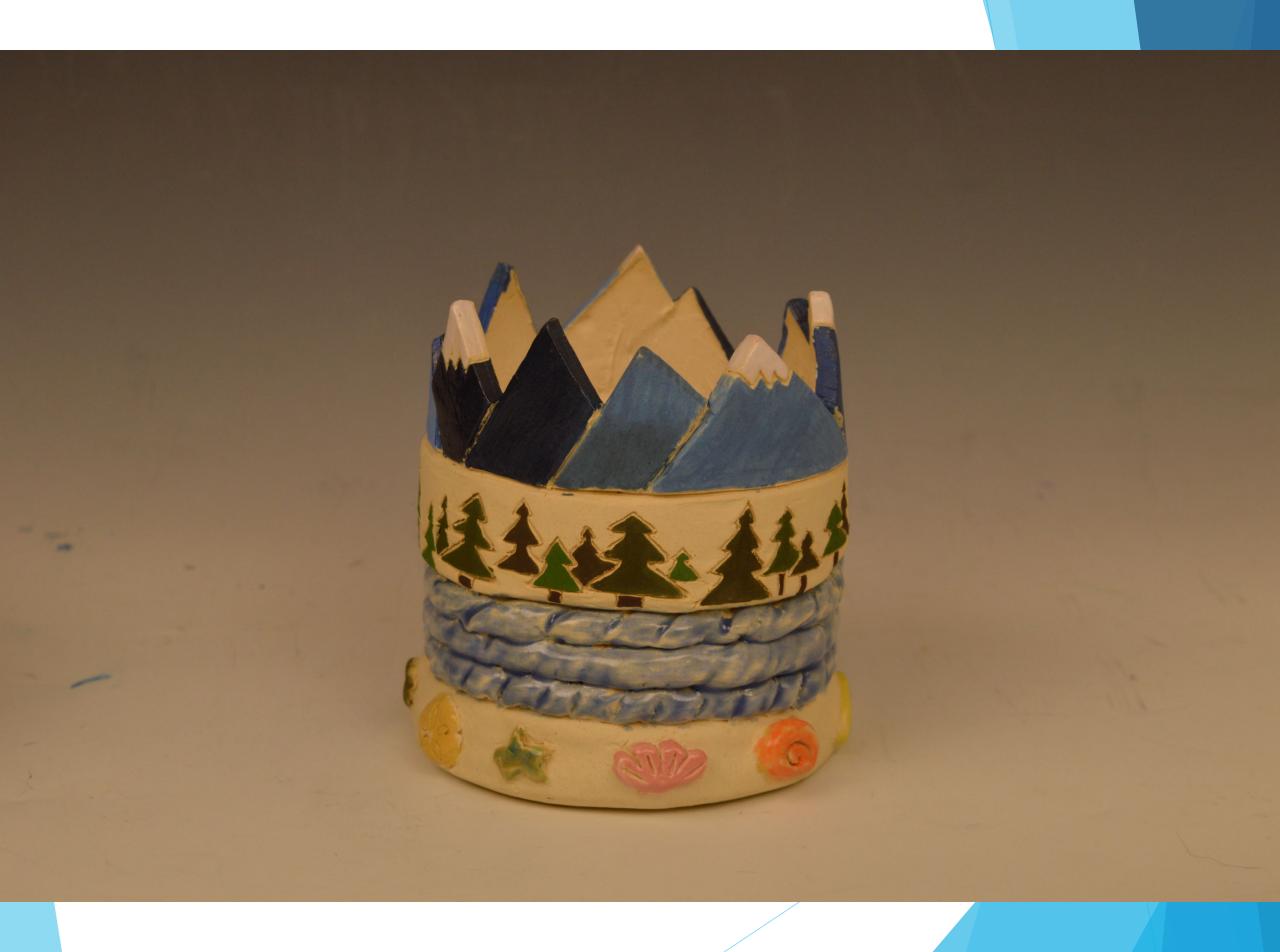

## **Sea to Shore**

**Student:** Evyn Anderson

**District:** Central Valley School District **School:** Central Valley High School

**Instructor:** Kathleen Knisely

**Medium:** Ceramics

## **Artist Statement**

Conceptualization is the most important aspect of art. Without limitations your brain can create anything you please. I create art to use as an outlet to ground myself and strengthen the connection between my imagination and the real world. From "Sea to Shore" was created to connect my various experiences with nature and combine them to flow in such a way that fits me and the art style.